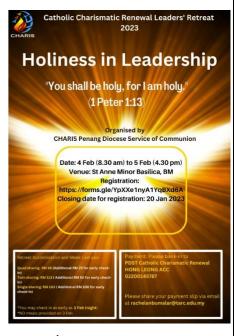

# <u>CHARIS PENANG DIOCESE SERVICE OF COMMUNION</u> - HOLINESS IN LEADERSHIP | 04 – 05 FEBRUARY 2023

Organised by the CHARIS Penang Diocese Service of Communion, the Catholic Charismatic Renewal Leaders' Retreat 2023 with the theme Holiness in Leadership will be held on-

Date: 04 – 05 February 2023 Venue: St Anne Minor Basilica, Bukit Mertajam

For more details, please refer to registration link:https://forms.gle/YpXXe1nyA1YqBXd6A Closing date for registration: 20 January 2023