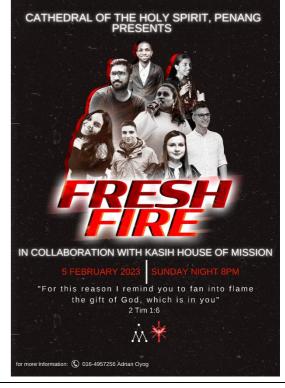

### KASIH HOUSE OF MISSION (KHOM) FRESH FIRE MISSION NIGHT | 05 FEBRUARY 2023

A night to fan and stir the gift of God within you!

Welcoming all parishioners to the Mission Night themed "Fresh Fire" in collaboration with Kasih House of Mission happening on 5th February 2023, from 8pm-10pm happening in the Cathedral of the Holy Spirit.

Come and be blessed with testimonies shared by missionaries from around the world.

Cathedral of the Holy Spirit, Penang

Bulletin Jan 22<sup>nd</sup>, 2023