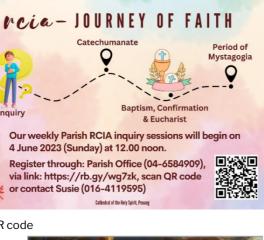

### 5. RCIA (RITE OF CHRISTIAN INITIATION OF ADULTS) | 04 JUNE 2023

- Seeking more meaning in life?  $\triangleright$
- $\mathbf{>}$ Interested to learn more about the Catholic Church?
- $\mathbf{>}$ Been a Catholic for years and want a refresher?

RCIA, the Rite of Christian Initiation of Adults, is a programme available to adults who wish to become Catholics. RCIA is the place to ask questions and seek understanding. Our weekly Parish RCIA Inquiry sessions will begin on: Date: 04 June 2023 (Sunday) Time: 12.00 noon

Register through: Parish Office: 04-6584909

Via link: https://rb.gy/wg7zk

Contact: Susie (016-4119595) or scan the QR code