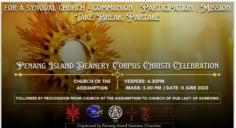

## **DIOCESAN NEWS**

2. PENANG ISLAND DEANERY CORPUS CHRISTI CELEBRATION 2023 | 11 JUNE 2023

Theme: For A Synodal Church - Communion, Participation, Mission "Take, Break & Partake"

### Eucharistic Celebration & Procession

After 4 years, we once again are able to walk with Jesus on the streets of George Town! Sunday, 11th June 2023 Date: Program: 4.30pm Vespers:

5.00pm Multi-Lingual Mass at Assumption Church followed by Procession to Church of Our Ladv of Sorrows for Benediction. Fellowship dinner after Mass.